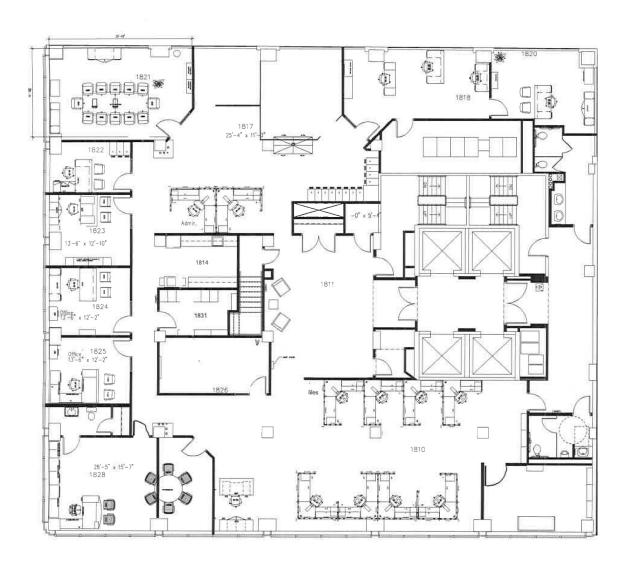

# 10 Lafayette Square

- Full floor of 8,400 square feet available on 18<sup>th</sup> floor of the Hilton Garden Inn
- Tenant lock out floor with
   Executive appointed furnishings
   available
- Combined private offices,
   conference rooms, open bullpen
- Accessible nearby parking
- Move-in condition
- Prestigious Downtown Buffalo address in the heart of the CBD