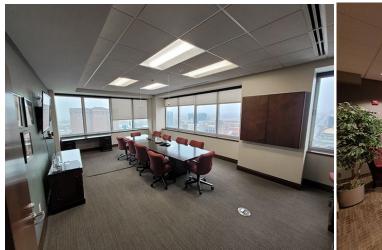

# 10 Lafayette Square

- Full floor of 8,400 square feet available on 18<sup>th</sup> floor of the Hilton Garden Inn
- Tenant lock out floor with
   Executive appointed furnishings
   available
- Combined private offices,
   conference rooms, open bullpen
- Accessible nearby parking
- Move-in condition
- Prestigious Downtown Buffalo address in the heart of the CBD