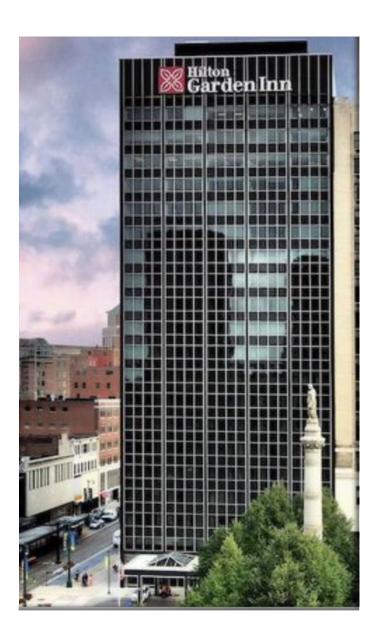

# 10 Lafayette Square

- Full floor of 8,400 square feet available on 18<sup>th</sup> floor of the Hilton Garden Inn
- Tenant lock out floor with
   Executive appointed furnishings
   available
- Combined private offices,
   conference rooms, open bullpen
- Accessible nearby parking
- Move-in condition
- Prestigious Downtown Buffalo address in the heart of the CBD