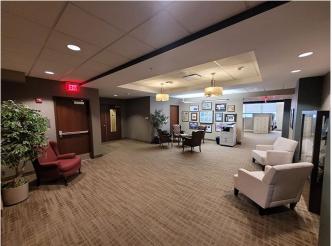

# 10 Lafayette Square

- Full floor of 8,400 square feet available on 18<sup>th</sup> floor of the Hilton Garden Inn
- Tenant lock out floor with
   Executive appointed furnishings
   available
- Combined private offices,
   conference rooms, open bullpen
- Accessible nearby parking
- Move-in condition
- Prestigious Downtown Buffalo address in the heart of the CBD